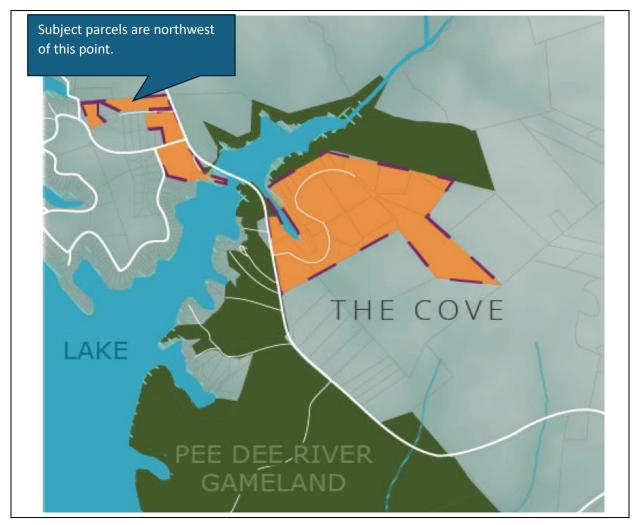

ilead's land use planning program, the Town needs to modify the current Comprehensive Plan and Future Land Use Map to incorporate the parcel(s) into the adopted plan. The first step is assigning a land use

category to the three (3) parcels consistent with existing standards as detailed within the adopted plan.

#### **PROPOSAL:**

As detailed within this staff abstract, the Town needs to begin the process of modifying the existing Comprehensive Plan related to this new area and assigning a land use category to the three (3) parcels.

Staff has completed an assessment of the area in question and has noted the area designated for annexation is in proximity to parcels designated on the existing Future Land Use Map as being within the Neighborhood Mixed-Use land use category as noted below:



Per the adopted Comprehensive Plan, the Neighborhood Mixed-Use Land Use Category as areas characterized:

... by an interconnected local road network, available water or wastewater, and walkable neighborhoods that connect to parks, preserved open space, commercial nodes, and

other neighborhoods. This pattern of development can provide significant public health benefits by creating safe and accessible opportunities for walking and biking.

Appropriate Land Uses and Development Types:

- Medium-density single family neighborhoods
- Mixed residential developments that provide a variety of housing types
- Neighborhood-scale Multi-family developments
- Neighborhood office, commercial, or entertainment mixed-use that could include artisanal maker-space or small-scale manufacturing.
- Civic us