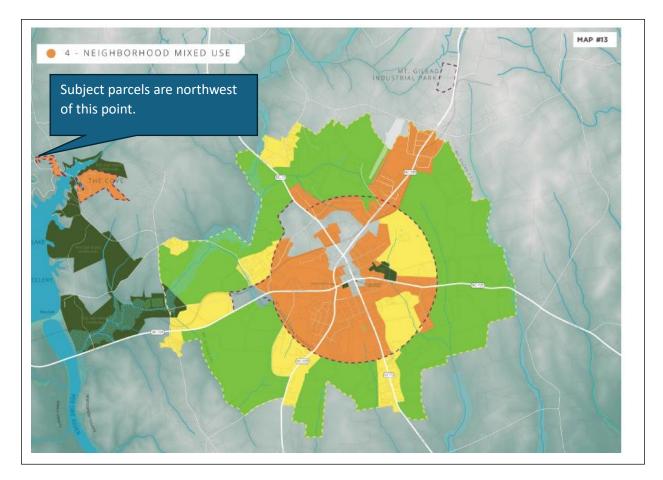

ighborhoods
- Mixed residential developments that provide a variety of housing types
- Neighborhood-scale Multi-family developments
- Neighborhood office, commercial, or entertainment mixed-use that could include artisanal maker-space or small-scale manufacturing.
- Civic uses such as parks, schools, fire departments, community centers, libraries, Town, and County facilities
- Encourage neighborhood-serving commercial to locate near road intersections, and other neighborhood-serving facilities such as schools and parks and existing compatible commercial uses.

All new development and redevelopment in shall connect to municipal water service.

Medium residential densities and compatible commercial uses are encouraged to locate within where both water and wastewater services are available.



The Town will have to update the adopted Comprehensive Plan and assign a land use designation to these three (3) parcels based on current anticipated land uses. The most logical option appears to be the Neighborhood Mixed-Use district based on available information. This is the first step in this process.

STAFF COMMENT: Assigning a land use designation does not guarantee approval of a rezoning petition or authorize commencement of development activities (i.e., land disturbing activities/construction). What this will do is assign a Comprehensive Land Use Plan designation to the three (3) subject parcels and permit the applicant to then seek a zoning designation of the parcels consistent with this designation in accordance with the provisions of the adopted plan in accordance with the est