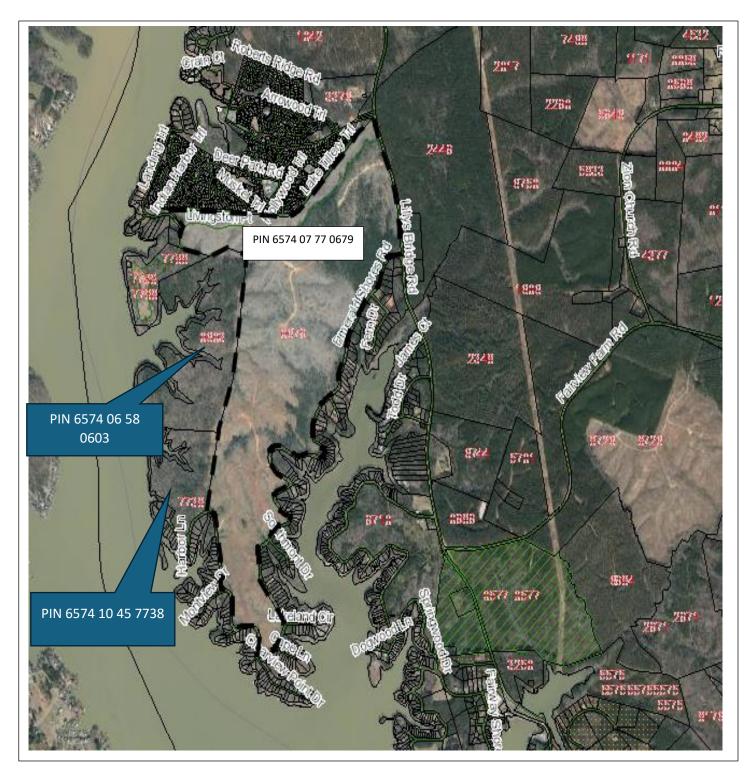

annexation does not become effective until June 30, 2025.

The annexation is composed of three (3) separate parcels, further identified utilizing Montgomery County Parcel Identification Numbers (PINs) 6574 07 77 0679; 6574 06 58 0603; and 6574 10 45 7738. The parcel(s) were previously zoned by the County to be part of a Conditional Zoning District by Lennar Corporation for residential and commercial development.

The owner and developer sought annexation to the Town as a means of securing access to utilities (i.e., water and sewer).

From an environmental management perspective, the parcel(s) are located within the Lake Tillery Watershed and are adjacent to Special Flood Hazard Area (SFHA) as shown on the most recent Flood Insurance Rate Map (FIRM) for the area.

Map of Subject Parcels:



As these parcels will be subject to the Town of Mount Gilead's land use planning program, the Town needs to modify the current Comprehensive Plan and Future Land Use Map to incorporate the parcel(s) into the adopted plan. The first step is assigning a land use

category to the three (3) parcels consistent with existing standards as detailed within the adopted plan.

#### **PROPOSAL:**

As detailed within this staff abstract, the Town needs to begin the process of modifying the existing Comprehensive Plan related to this new area and assigning a land use category to the three (3) parcels.

Staff has completed an assessment of the area in question and has noted the area designated for annexation is in proximity to parcels designated on the existing Future Land Use Map as being within the N