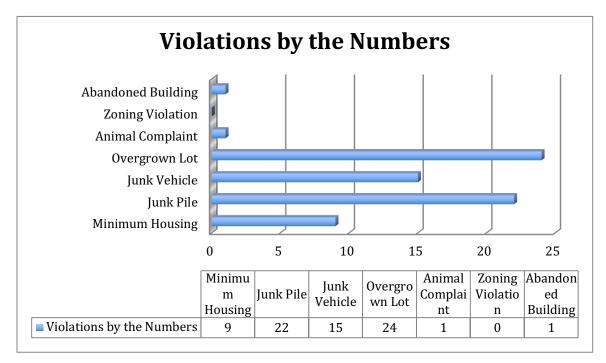

# Monthly Report Town of Mount Gilead

Updated 09/29/2020

| ADDRESS                | VIOLATION | STATUS |
|------------------------|-----------|--------|
| 500 W Allenton St      | MH/JP/OL  | OPEN   |
| 0 Industry Ave         | AB/OL     | OPEN   |
| 306 N Main St          | MH/OL     | OPEN   |
| O Julius Chambers Ave  | MH/OL     | OPEN   |
| 0 E Allenton           | JV/JP     | OPEN   |
| 0 Lumber St            | MH/OL     | OPEN   |
| 105 E Second St        | MH/OL     | OPEN   |
| 0 W Allenton St (419)  | MH/JP/JV  | OPEN   |
| 308 N Main St          | MH/JP/OL  | OPEN   |
| 101 N Main St          | МН        | OPEN   |
| 105 E Haywood Ln       | JV/JP     | OPEN   |
| 418 W Allenton St      | JP        | OPEN   |
| 202 E Allenton St      | JP        | OPEN   |
| 519 N Main St          | OL        | OPEN   |
| 104 Highland Ave       | OL/MH     | ABATED |
| 422 S Wadesboro Blvd   | ÓL        | OPEN   |
| 109 East Second Ave    | OL        | OPEN   |
| 506 S Wadesboro Blvd   | JV        | ABATED |
| 401 Cedar St           | OL        | ABATED |
| 116 East Ingram St     | OL        | ABATED |
| 400 West Allenton St   | OL        | OPEN   |
| 206 N School St        | JP        | ABATED |
| 210 N School St        | JP        | ABATED |
| 405 Julius Chambers St | OL        | OPEN   |
| 605 Julius Chambers St | OL        | OPEN   |
| 314 S Wadesboro Blvd   | JP/JV     | ABATED |
| 124 Washington Park Rd | OL        | ABATED |
| 320 Washington Park Rd | OL        | ABATED |
| 124 Marshall St        | JP        | ABATED |
| 403 Cedar St           | . OL      | ABATED |
| 205 E Allenton St      | OL        | ABATED |
| 523 S Wadesboro Blvd   | OL        | ABATED |
| 525 S Wadesboro Blvd   | OL        | ABATED |
| 414 S Wadesboro Blvd   | OL        | ABATED |
| 227 Northview Rd       | ΙP        | ABATED |
| 300 Washington Park Rd | JP        | OPEN   |
| 320 Washington Park Rd | JP        | ABATED |

Alliance Code Enforcement LLC

#### Monthly Report Town of Mount Gilead

Updated 09/29/2020

| 142 Washington Park Rd  | OL | ABATED |
|-------------------------|----|--------|
| 310 East Allenton St    | JV | OPEN   |
| 321 Stanback St         | JP | ABATED |
| 108 A Highland Ave      | JV | OPEN   |
| 303 Braxton St          | JP | ABATED |
| 107 East Second Ave     | JP | ABATED |
| 210 E Ingram St         | AC | OPEN   |
| 420 W Allenton St       | JP | OPEN   |
| 130 Marshall St         | JV | OPEN   |
| 709 Julius Chambers Ave | JP | OPEN   |
| 295 Northview St        | JP | OPEN   |
| 530 W Allenton St       | JV | OPEN   |
| 205 N School St         | JV | OPEN   |
| 210 West Ingram St      | JV | OPEN   |
| 407 S Wadesboro Blvd    | JP | OPEN   |
| 506 S Wadesboro Blvd    | JV | OPEN   |
| 403 Cedar St            | JP | OPEN   |
| 105 Rance Ln            | JV | OPEN   |
| 503 S Wadesboro Blvd    | JV | OPEN   |
| 111 Rance Ln            | JV | OPEN   |

### Highlights for the Month

- 23 cases have been opened for the month of August to the beginning of September which are for OL and JP and JV.
- 21 cases have been abated for this month of September.
- OL cases/complaints have decreased therefore now I will be focused a lot more on Junk Vehicle and Junk Pile violations.
- Contact with the owners of open cases is still being made to assure that there will be compliance with the ordinance.