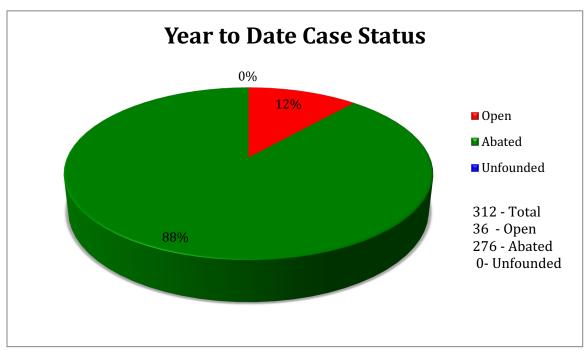

# Monthly Report Town of Mount Gilead

Updated 09/29/2020

| ADDRESS                | VIOLATION | STATUS |
|------------------------|-----------|--------|
| 500 W Allenton St      | MH/JP/OL  | OPEN   |
| 0 Industry Ave         | AB/OL     | OPEN   |
| 306 N Main St          | MH/OL     | OPEN   |
| O Julius Chambers Ave  | MH/OL     | OPEN   |
| 0 E Allenton           | JV/JP     | OPEN   |
| 0 Lumber St            | MH/OL     | OPEN   |
| 105 E Second St        | MH/OL     | OPEN   |
| 0 W Allenton St (419)  | MH/JP/JV  | OPEN   |
| 308 N Main St          | MH/JP/OL  | OPEN   |
| 101 N Main St          | МН        | OPEN   |
| 105 E Haywood Ln       | JV/JP     | OPEN   |
| 418 W Allenton St      | JP        | OPEN   |
| 202 E Allenton St      | JP        | OPEN   |
| 519 N Main St          | OL        | OPEN   |
| 104 Highland Ave       | OL/MH     | ABATED |
| 422 S Wadesboro Blvd   | ÓL        | OPEN   |
| 109 East Second Ave    | OL        | OPEN   |
| 506 S Wadesboro Blvd   | JV        | ABATED |
| 401 Cedar St           | OL        | ABATED |
| 116 East Ingram St     | OL        | ABATED |
| 400 West Allenton St   | OL        | OPEN   |
| 206 N School St        | JP        | ABATED |
| 210 N School St        | JP        | ABATED |
| 405 Julius Chambers St | OL        | OPEN   |
| 605 Julius Chambers St | OL        | OPEN   |
| 314 S Wadesboro Blvd   | JP/JV     | ABATED |
| 124 Washington Park Rd | OL        | ABATED |
| 320 Washington Park Rd | OL        | ABATED |
| 124 Marshall St        | JP        | ABATED |
| 403 Cedar St           | . OL      | ABATED |
| 205 E Allenton St      | OL        | ABATED |
| 523 S Wadesboro Blvd   | OL        | ABATED |
| 525 S Wadesboro Blvd   | OL        | ABATED |
| 414 S Wadesboro Blvd   | OL        | ABATED |
| 227 Northview Rd       | ΙP        | ABATED |
| 300 Washington Park Rd | JP        | OPEN   |
| 320 Washington Park Rd | JP        | ABATED |

Alliance Code Enforcement LLC

#### Monthly Report Town of Mount Gilead

Updated 09/29/2020

| 142 Washington Park Rd  | OL | ABATED |
|-------------------------|----|--------|
| 310 East Allenton St    | JV | OPEN   |
| 321 Stanback St         | JP | ABATED |
| 108 A Highland Ave      | JV | OPEN   |
| 303 Braxton St          | JP | ABATED |
| 107 East Second Ave     | JP | ABATED |
| 210 E Ingram St         | AC | OPEN   |
| 420 W Allenton St       | JP | OPEN   |
| 130 Marshall St         | JV | OPEN   |
| 709 Julius Chambers Ave | JP | OPEN   |
| 295 Northview St        | JP | OPEN   |
| 530 W Allenton St       | JV | OPEN   |
| 205 N School St         | JV | OPEN   |
| 210 West Ingram St      | JV | OPEN   |
| 407 S Wadesboro Blvd    | JP | OPEN   |
| 506 S Wadesboro Blvd    | JV | OPEN   |
| 403 Cedar St            | JP | OPEN   |
| 105 Rance Ln            | JV | OPEN   |
| 503 S Wadesboro Blvd    | JV | OPEN   |
| 111 Rance Ln            | JV | OPEN   |

### Highlights for the Month

- 23 cases have been opened for the month of August to the beginning of September which are for OL and JP and JV.
- 21 cases have been abated for this month of September.
- OL cases/complaints have decreased therefore now I will be focused a lot more on Junk Vehicle and Junk Pile violations.
- Contact with the owners of open cases is still being made to assure that there will be compliance with the ordinance.