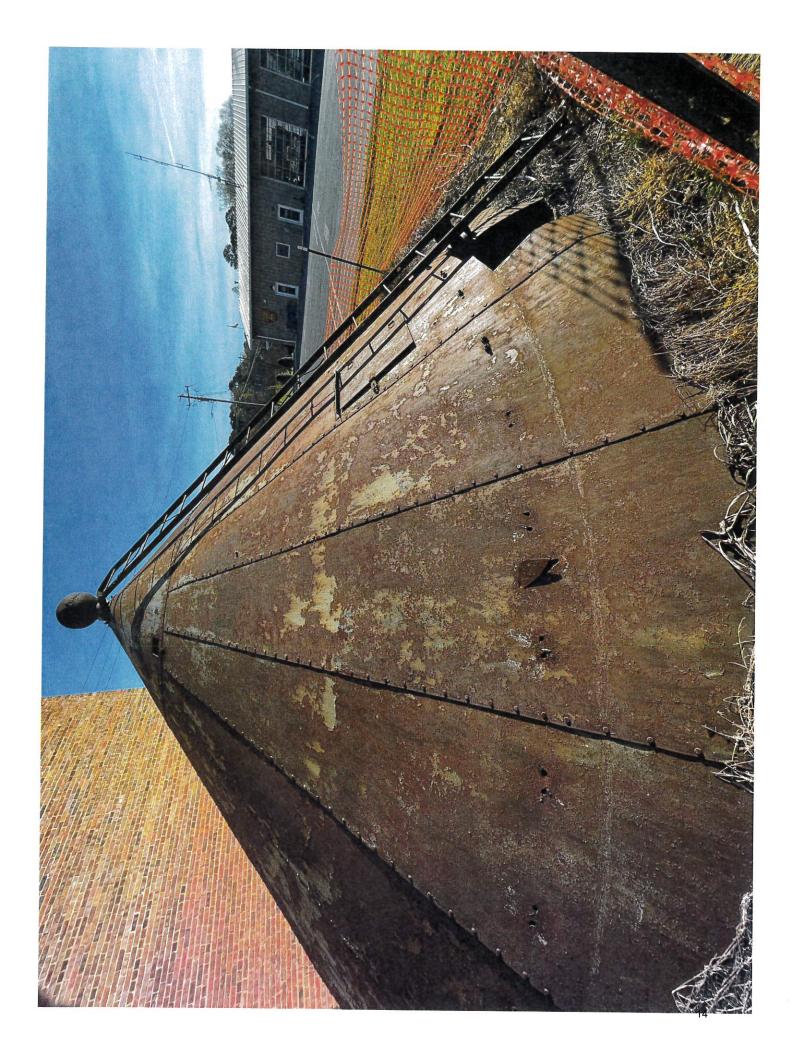

Water Tower Tank Lid Memo

Mayor and Commissioners,

One of your top priorities expressed to staff has been to close out some of the projects that the town has been working on over the years. One of our oldest projects involves the Water Tower Tank Lid that has been sitting on the ground near the Fire Department since 2018.

As you all know (better than I do), the lid was kept after an old Water Tower was demolished. In 2017, the choice was to pay \$22,800 to demolish the Tower or pay \$128,775 to have the tank inspected and painted. There was a local group that wanted to preserve the tower, however, they were given time to raise money needed for preservation and did not raise the necessary funds.