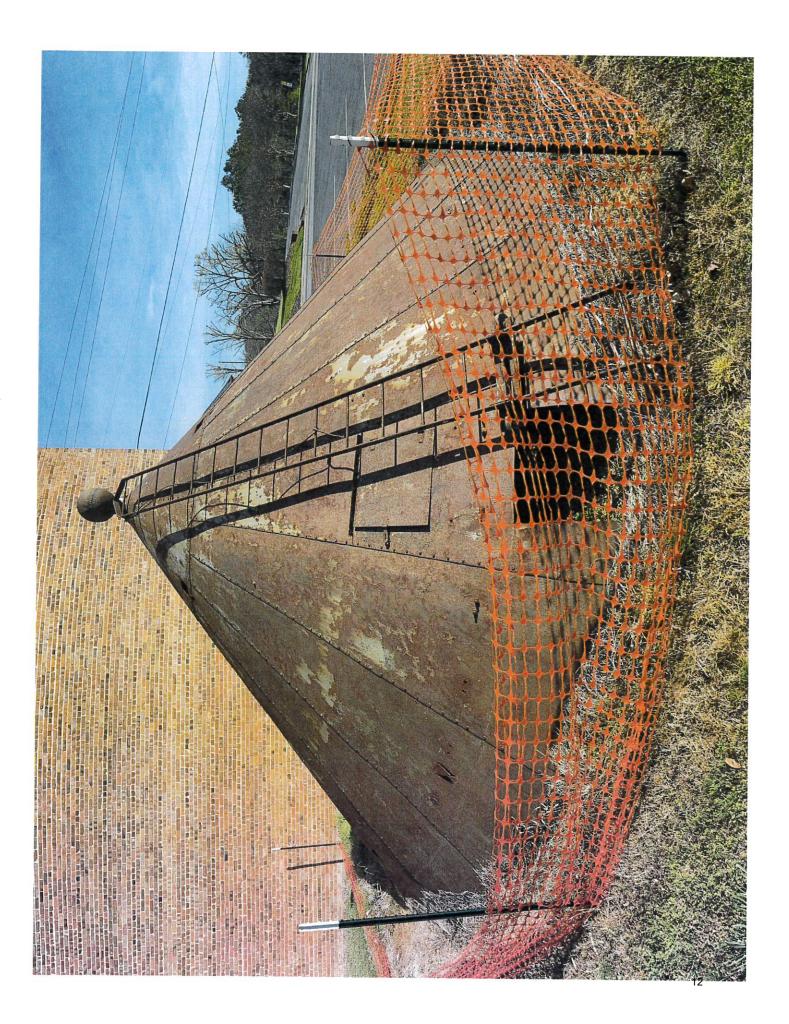

Water Tower Tank Lid Memo

Mayor and Commissioners,

One of your top priorities expressed to staff has been to close out some of the projects that the town has been working on over the years. One of our oldest projects involves the Water Tower Tank Lid that has been sitting on the ground near the Fire Department since 2018.

As you all know (better than I do), the lid was kept after an old Water Tower was demolished. In 2017, the choice was to pay \$22,800 to demolish the Tower or pay \$128,775 to have the tank inspected and painted. There was a local group that wanted to preserve the tower, however, they were given time to raise money needed for preservation and did not raise the necessary funds.

The tank lid has been sitting on the ground for six years and has multiple holes and weak points which will continue to deteriorate over time. Contact to soil causes corrosion that was never intended for a water tower lid, especially when the surface has not been painted in anti-corrosion material.