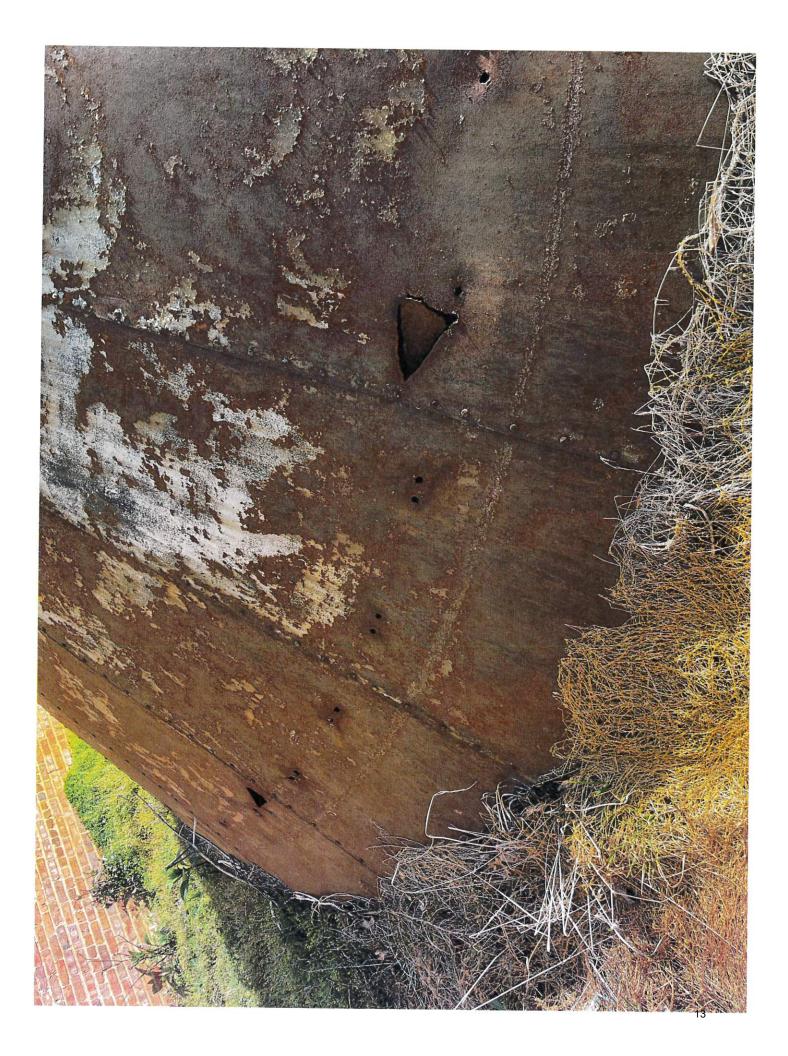

The tank lid has been sitting on the ground for six years and has multiple holes and weak points which will continue to deteriorate over time. Contact to soil causes corrosion that was never intended for a water tower lid, especially when the surface has not been painted in anti-corrosion material.