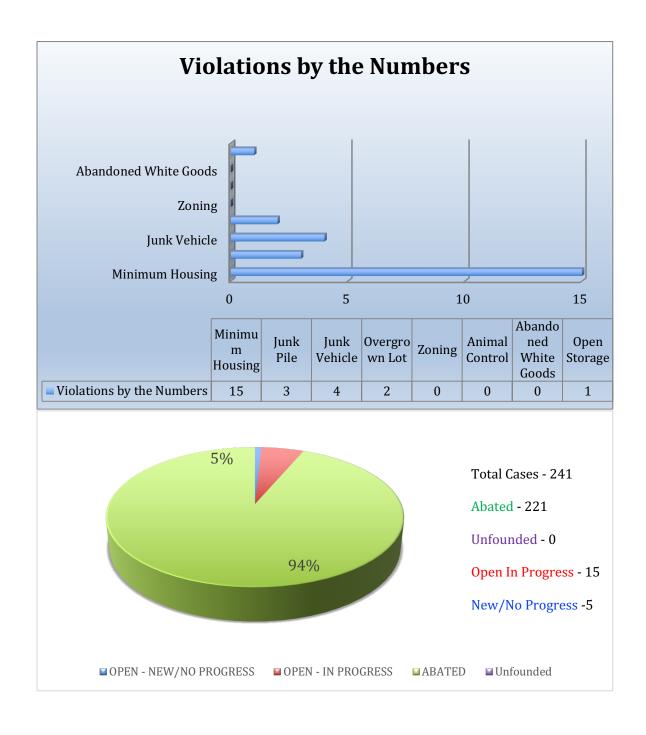

asap.
- 202 E Allenton St and PID 750313147533 are the same owner and per the nature of the property owner we had to get the town attorney involved. Attorney sent owner a letter.
- PID 7503 09 05 5937 I have spoken with the property owner who has fixed part of the issue. He is giving the property to Habit for Humanity. They are in the process of transfer.
- 201 Sunrise Ave cleaned up all the Junk Piles around said property and is now ABATED.
- 522 Parkertown Rd is going to remodel the property. They are waiting for drama over there to calm down so they can remodel in peace.
- A number of properties are at the Ordinance stage and I am working to get them in, in a orderly and timely manner.



Alliance Code Enforcement LLC

#### Monthly Report Town of Mt. Gilead

Updated February 29, 2024





### Department Monthly Report Wastewater Treatment Plant Donna Mills, ORC

### March 2024 Report

- All requirements met, including daily, weekly, monthly and quarterly.
- #1 Blower motor is in but waiting on coupler for installation.
- Monthly eDMR submitted and accepted.

Town of Mount Gilead 3/28/2024 11:58:28 AM

Page 1 Of 2

| Period Ending 6 | 6/30/2024 |
|-----------------|-----------|
|-----------------|-----------|

| 10 GENERAL FUND         |                |             |      |          |              |            |         |
|-------------------------|----------------|-------------|------|----------|--------------|------------|---------|
| Description             | Budget         | Encumbrance | MTD  | QTD      | YTD          | Variance F | Percent |
| Expenses